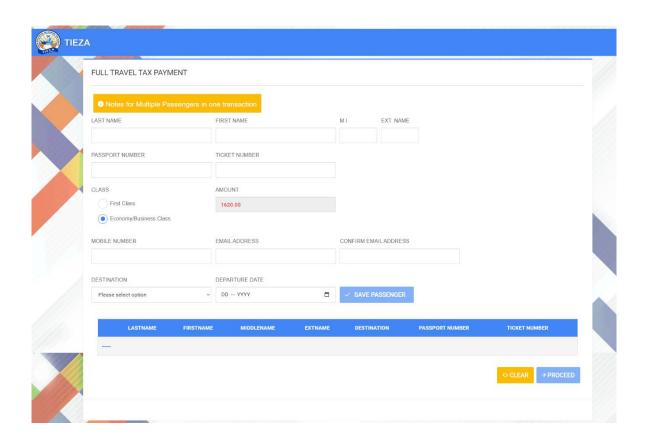

On 28 February 2023, TIEZA, in partnership with MyEG PHILIPPINES, INC. (MyEG PH), officially launched the Online Travel Tax Services System (OTTSS), providing traveling citizens with more than 90,000 options to pay for their travel tax nationwide.

Paying the travel tax online is also quick and easy, which just takes almost a minute to complete. Passengers simply need to visit TIEZA's website at https://tieza.gov.ph, click Travel Tax on the navigation menu, and choose Pay Travel Tax Online. On the page, they just need to click the MYEG icon, fill-up the form, select their preferred payment option, and pay.

# **Tourism Infrastructure & Enterprise Zone Authority**

Some of the key improvements over the previous Online Travel Tax Payment System (OTTPS) of the OTTSS are:

| Online Travel Tax Payment System (OTTPS)                                                                                           | Online Travel Tax Services System (OTTSS)                                                                                                                                                                                                             |
|------------------------------------------------------------------------------------------------------------------------------------|-------------------------------------------------------------------------------------------------------------------------------------------------------------------------------------------------------------------------------------------------------|
| <ul> <li>Allows for a single Online Payment<br/>Gateway only</li> <li>System made by Bayad Center, Inc.</li> </ul>                 | <ul> <li>Allows for multiple Online Payment<br/>Gateways simultaneously</li> <li>System made in-house by TIEZA<br/>Management Information Systems<br/>Department</li> </ul>                                                                           |
| <ul> <li>Provides online payment of full travel tax only</li> <li>Allows payment for one passenger per transaction only</li> </ul> | <ul> <li>Provides a centralized online hub for all travel tax services</li> <li>Allows payment for multiple passengers in a single transaction (currently up to 10 per transaction with plans to increase the limit in the future)</li> </ul>         |
| <ul> <li>Account registration is required</li> <li>Not capable of system integration due to being a closed system</li> </ul>       | <ul> <li>Account registration is not required</li> <li>Will be integrated with the upcoming Onsite<br/>Travel Tax System (airports, malls, OSSCOs)<br/>to allow the creation of a centralized<br/>database for all travel tax transactions</li> </ul> |