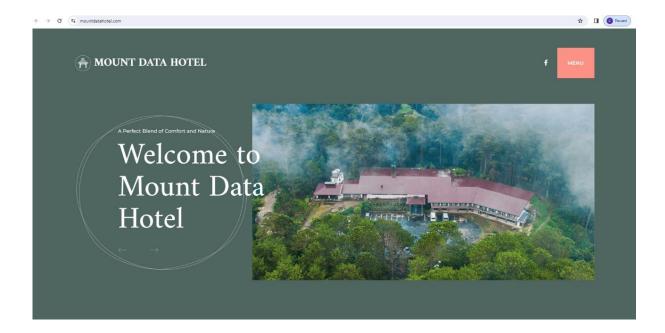

TIEZA has implemented a user-friendly online reservation system that offers a streamlined and centralized platform for booking accommodations across their various destinations:

- Balicasag Island Dive Resort
- Banaue Hotel and Youth Hostel
- Gardens of Malasag Eco-Tourism Village
- Mount Data Hotel