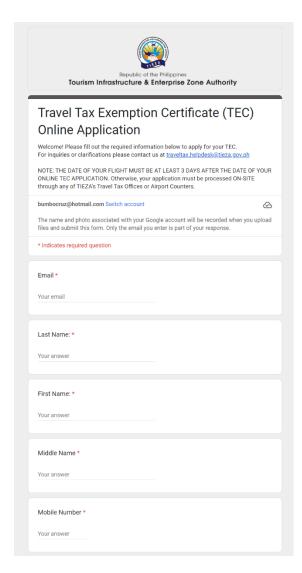

# **Tourism Infrastructure & Enterprise Zone Authority**

Online application and issuance of Travel Tax Exemption Certificates (TEC):

https://tieza.gov.ph/travel-tax-exemption/

In 2023, travel tax online payments have accumulated to Php 312 million, an exponential 850% increase from last year's online collection of Php 33 million. This equates to 192,462 passengers who paid their travel taxes online in 2023, while 7,158 and 2,337 passengers applied online for their Travel Tax Exemption and Reduced Travel Tax Certificates, respectively. This is strong and tangible evidence that TIEZA's digitalized travel tax services have been well-received by the public and that travelers appreciate the convenience, speed, and ease of use offered by the OTTSS compared to traditional onsite methods.