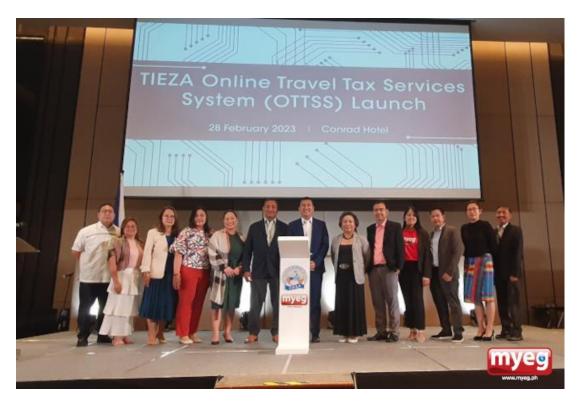

On 28 February 2023, TIEZA, in partnership with MyEG PHILIPPINES, INC. (MyEG PH), officially launched the Online Travel Tax Services System (OTTSS), providing traveling citizens with more than 90,000 options to pay for their travel tax nationwide.

This comes after TIEZA's Chief Operating Officer, Mark Lapid signed the Memorandum of Agreement (MOA) with MyEG PH Chief Executive Officer, Ann Margaret Saldaña last June 8, 2022, at the Midas Tent in Midas Hotel and Casino, Pasay City.