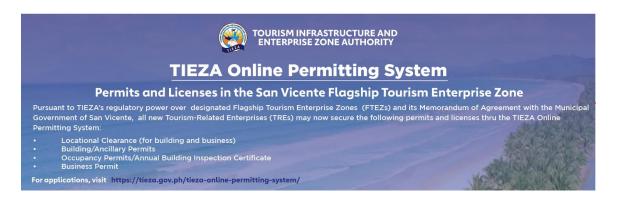

# II. TIEZA ONLINE PERMITTING SYSTEM (TOPS) – SAN VICENTE FLAGSHIP TEZ PERMITS AND LICENSES

In keeping with its commitment to enhancing the ease of doing business for tourism-related enterprises, the Tourism Infrastructure and Enterprise Zone Authority (TIEZA) has implemented the TIEZA Online Permitting System (TOPS), a digitalization initiative initially launched for the San Vicente Flagship Tourism Enterprise Zone (TEZ).

## **Meeting Regulatory Requirements**

The TOPS was completed in 2023 and soft-launched in February 2024, aligning with Republic Act No. 11032, promoting efficient government service delivery. It empowers tourism businesses within the San Vicente TEZ to apply and manage permits and licenses online conveniently, streamlining the previously manual process.

## **Enhanced Accessibility and Convenience**

The key benefits of the TOPS include:

- Online and digital submissions: Applicants can submit application forms and required documents electronically, eliminating the need for physical submission and associated travel.
- 24/7 availability: The system operates round-the-clock, enabling applicants to access and manage their applications at their own convenience.
- Real-time updates: Applicants receive timely updates on the application status through the TOPS platform and automated emails, ensuring transparency and efficient communication.
- Multiple payment options: The system offers flexible payment methods, including:
  - o Online payment gateway via a secure platform.
  - o Bank deposits through designated partner banks.
  - o On-site payments at the San Vicente TEZ office or TIEZA main office.
- Instant digital copies: Upon successful application and payment, applicants receive immediate access to a digital copy of their permits and licenses, eliminating delays and potential loss of physical documents.

# **Tourism Infrastructure & Enterprise Zone Authority**

- User-Friendly System: The TOPS features a user-friendly interface accessible through a dedicated webpage link: <a href="https://stg-sanvic2.tieza.gov.ph/public/login">https://stg-sanvic2.tieza.gov.ph/public/login</a>.
- The system simplifies permit applications by offering modules for:
  - Business Permit
  - o Building Permit
  - Locational Permit
  - Occupancy Permit