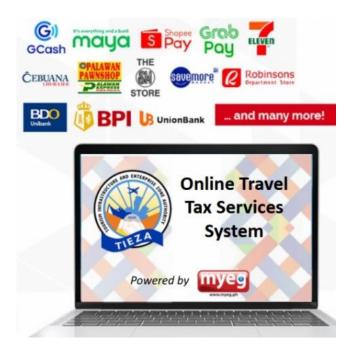

On 28 February 2023, TIEZA, in partnership with MyEG PHILIPPINES, INC. (MyEG PH), officially launched the Online Travel Tax Services System (OTTSS), providing traveling citizens with more than 90,000 options to pay for their travel tax nationwide.

Paying the travel tax online is also quick and easy, which just takes almost a minute to complete. Passengers simply need to visit TIEZA's website at https://tieza.gov.ph, click Travel Tax on the navigation menu, and choose Pay Travel Tax Online. On the page, they just need to click the MYEG icon, fill-up the form, select their preferred payment option, and pay.