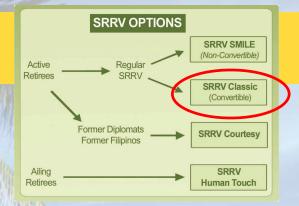

#### **SRRV CLASSIC OPTION**

For active/healthy foreign retirees

Principal Retiree applicants must be 35 years old & above

Visa Deposit For 35 to 49 years old = US\$50,000.00 For 50 years old & above With Pension = US\$10,000.00 Without Pension = US\$20,000.00

#### **SRRV SMILE OPTION**

For active/healthy foreign retirees

Principal Retiree applicants must be 35 years old & above

Visa Deposit = US\$20,000.00

Visa Deposit cannot be converted to active investment

Visa Deposit may only be used for end-of-term obligation