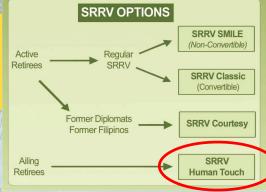

#### **SRRV CLASSIC OPTION**

For active/healthy foreign retirees

Principal Retiree applicants must be 35 years old & above

Visa Deposit For 35 to 49 years old = US\$50,000.00 For 50 years old & above With Pension = US\$10,000.00 Without Pension = US\$20,000.00

#### **SRRV SMILE OPTION**

For active/healthy foreign retirees

Principal Retiree applicants must be 35 years old & above

Visa Deposit = US\$20,000.00

Visa Deposit cannot be converted to active investment

Visa Deposit may only be used for end-of-term obligation

## **SRRV COURTESY OPTION**

For foreign retirees 50 years old and above who worked for international organizations in the Philippines For former Filipinos 35 years old and above Visa Deposit = US\$1,500.00

#### **SRRV HUMAN TOUCH OPTION**

For ailing foreign retirees who need medical care & assistance Principal Retiree applicants must be 35 years old and above

Visa Deposit = US\$10,000.00

Additional Requirements \*Certification from the doctor/hospital re existing condition of the retiree-applicant \*Proof of monthly pension of at least US\$1,500.00