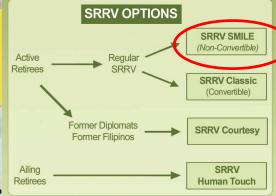

#### **SRRV SMILE OPTION**

For active/healthy foreign retirees

Principal Retiree applicants must be 35 years old & above

Visa Deposit = US\$20,000.00

Visa Deposit cannot be converted to active investment

Visa Deposit may only be used for end-of-term obligation