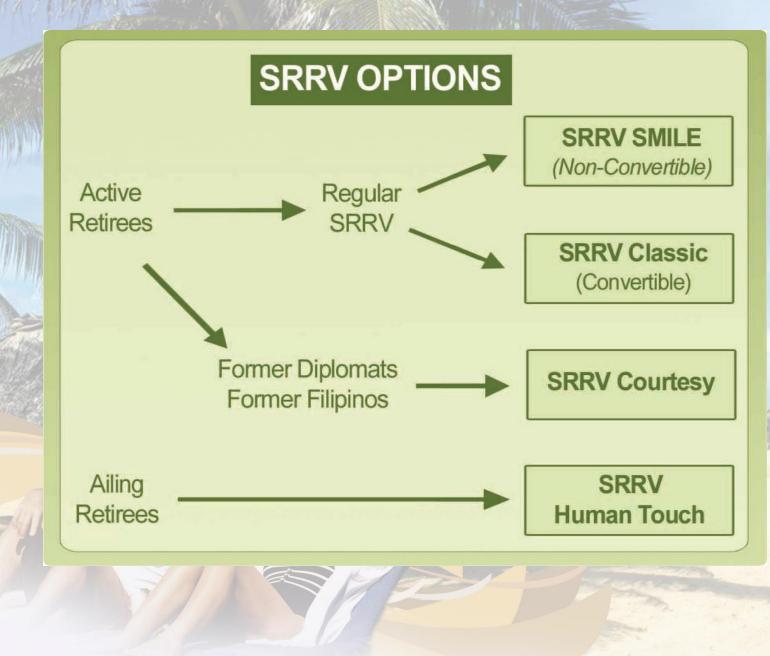

#### **SRRV CLASSIC OPTION**

For active/healthy foreign retirees

Principal Retiree applicants must be 35 years old & above

Visa Deposit For 35 to 49 years old = US\$50,000.00 For 50 years old & above With Pension = US\$10,000.00 Without Pension = US\$20,000.00

# Reminders: Conversion of Visa Deposit to Investment Foreigners, generally, may not own land Only SRRV retirees under the SRRV Classic Option are allowed to convert their visa deposit into active investment