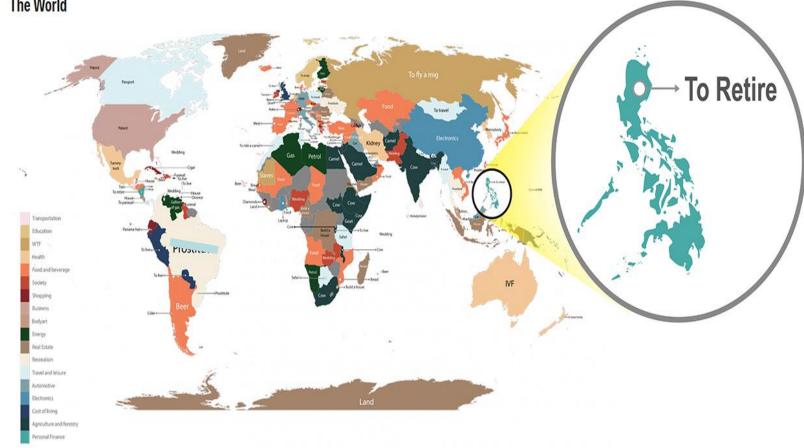

# **PH: Top Global Retirement Destination**

#### Map of the World with the "Most Googled Product" for each Country by Fixr.com

The World