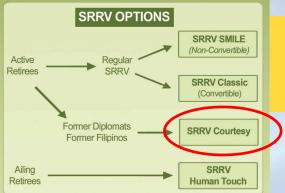

## **SRRV COURTESY OPTION**

For foreign retirees 50 years old and above who worked for international organizations in the Philippines For former Filipinos 35 years old and above Visa Deposit = US\$1,500.00

Additional Requirements: \*Certification from the concerned entity/ organization of the position occupied/held by the applicant