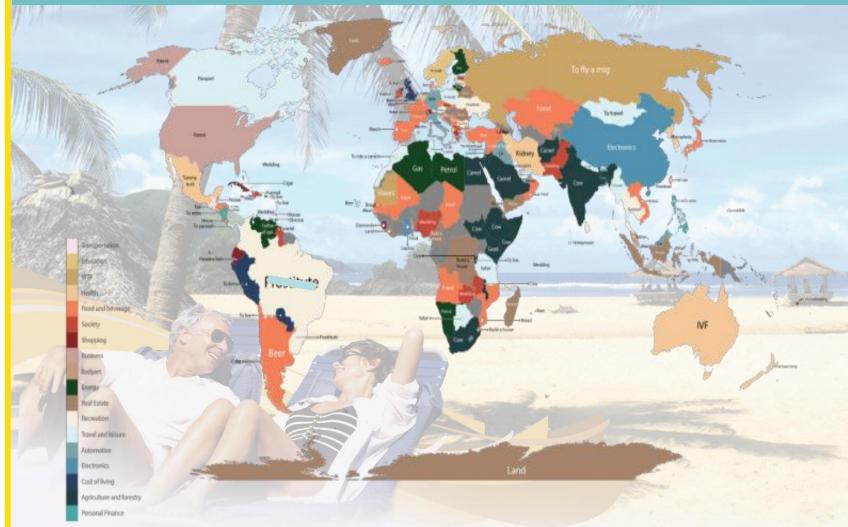

## **PH: Top Global Retirement Destination**

#### Map of the World with the "Most-Googled-for Product" for each Country by Fixr.com

rement. More fun in the

**O** 