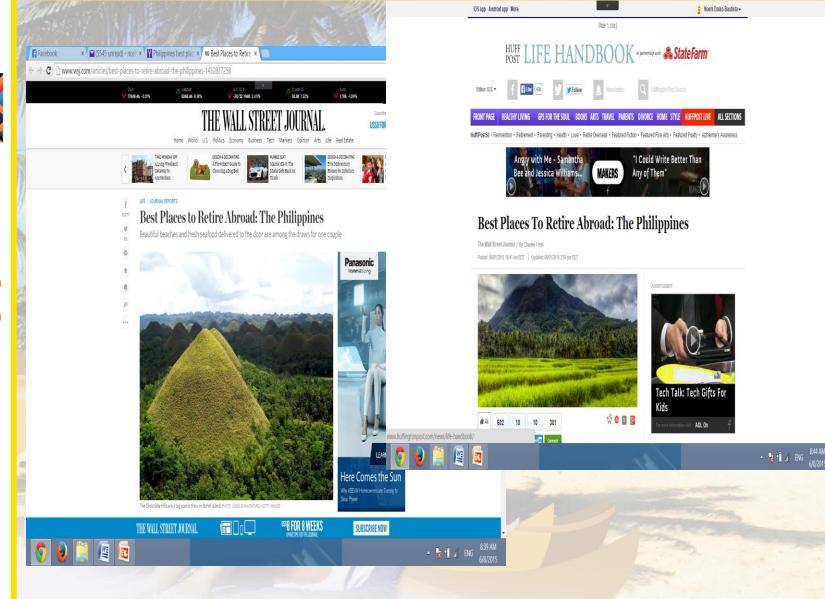

#### **PH: Top Global Retirement Destination**

#### **PH: Top Global Retirement Destination**

0

🛯 🗖