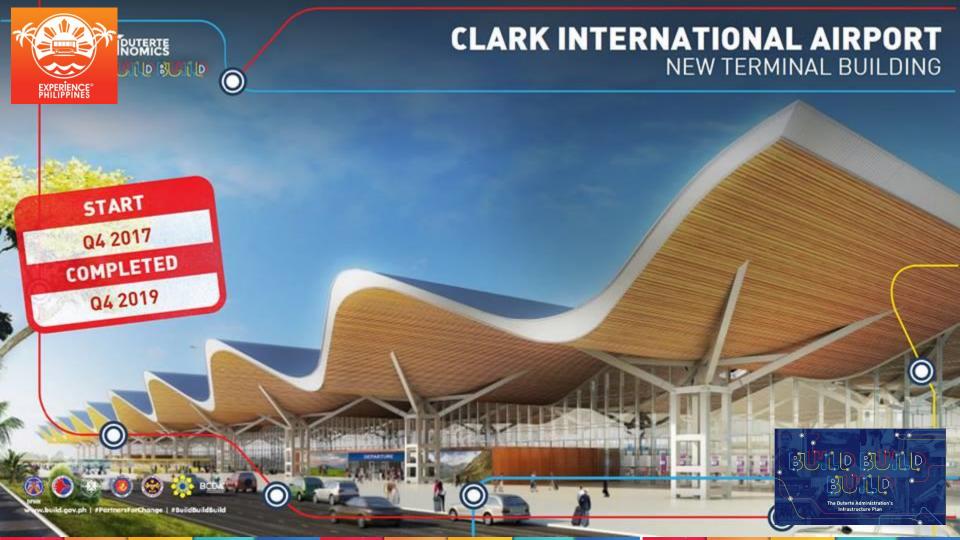

- 1.5million
   passenger
   traffic in 2017
- 14 airlines
- 18 domestic destinations
- 8 international destinations

News Top News

## Airlines given 6 months to move flights to Clark

By Jovee Marie de la Cruz - February 28, 2018

- 15 piers and wharves
- 1.2 billion revenue in 2017