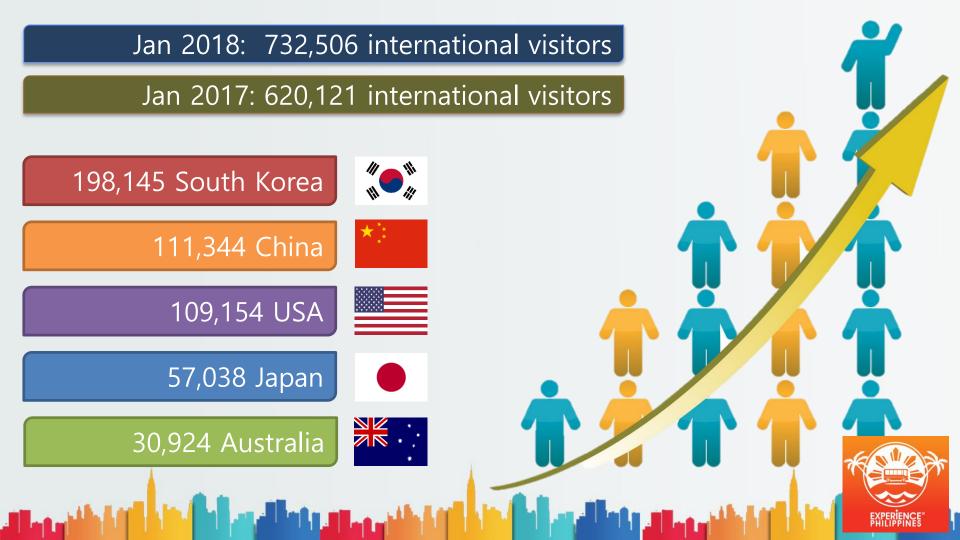

# Updates on Tourism in Central Luzon

Jan-Dec 2017: 6,620,908 international visitors

Jan-Dec 2016: 5,967,005 international visitors

1,607,821 South Korea

968,447 China

957,813 USA

584,180 Japan

259,433 Australia