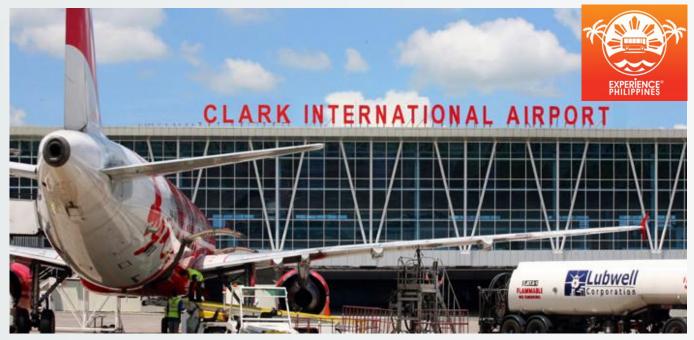

- 1.5million
   passenger
   traffic in 2017
- 14 airlines
- 18 domestic destinations
- 8 international destinations

News Top News

## Airlines given 6 months to move flights to Clark

By Jovee Marie de la Cruz - February 28, 2018

- 15 piers and wharves
- 1.2 billion revenue in 2017