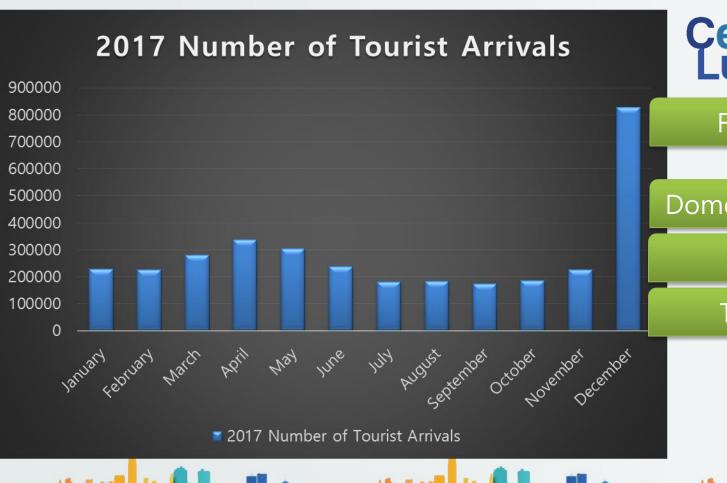

Foreign: 338, 014

Domestic: 3, 393, 657

OFW: 117, 837

Total: 3, 849, 508

Subic

Total: 1, 686, 318

Clark

Total: 496, 537