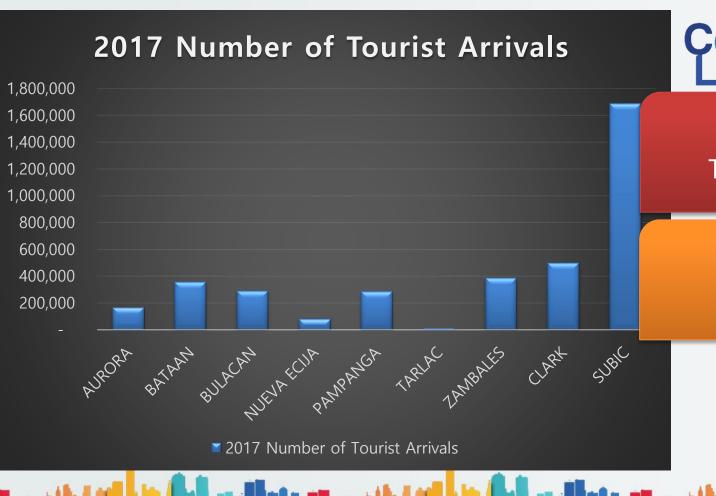

Foreign: 338, 014

Domestic: 3, 393, 657

OFW: 117, 837

Total: 3, 849, 508

Subic

Total: 1, 686, 318

Clark

Total: 496, 537