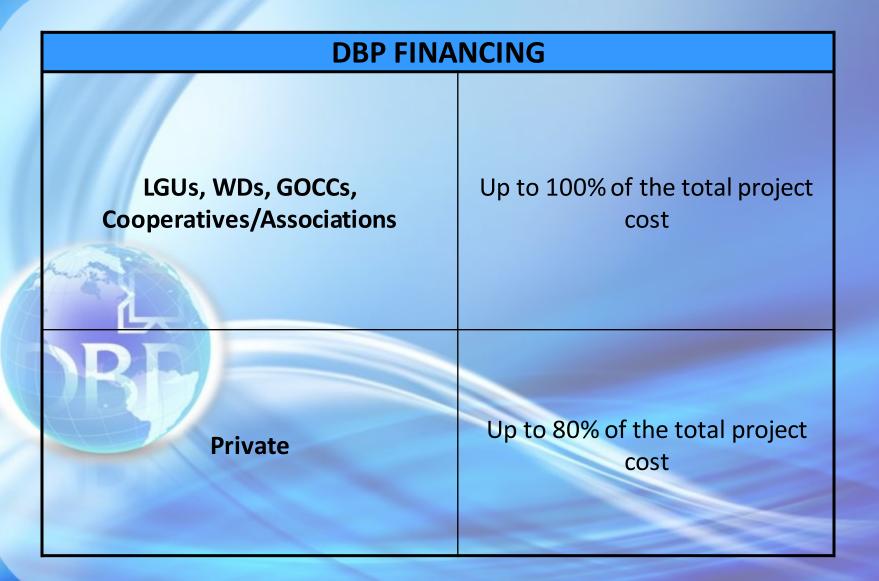

# **Eligible Borrowers**

- Local Government Units (LGUs)
- GOCCs
- Electric Cooperatives
- Water Districts (WDs)
- Participating Financial Intermediaries (PFIs)
- Cooperatives/Associations
- Private Corporations