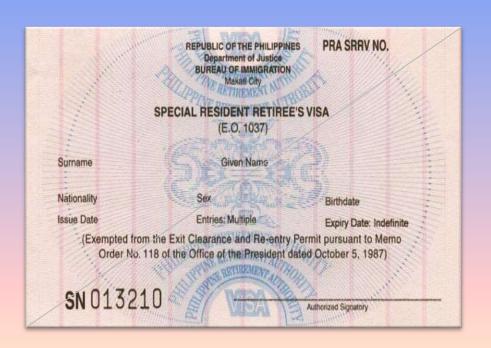

#### What is the SRRV?

The Special Resident Retiree's Visa (SRRV) is a special non-immigrant visa which entitles the holder to reside permanently in the Philippines.