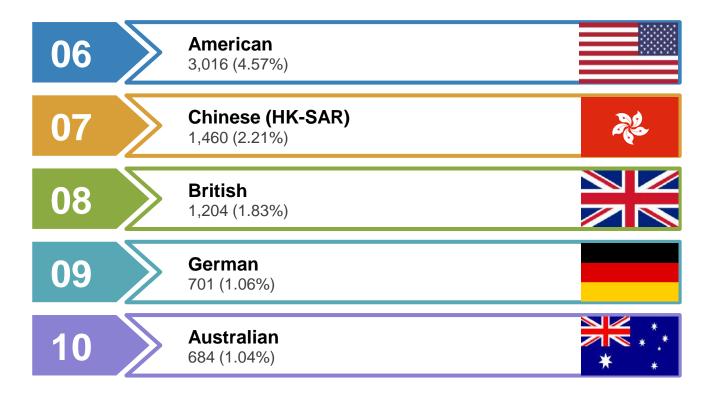

. PRA Application Form
- 2. Medical Clearance (issued in PH or abroad)
- 3. Police Clearance (issued from last residence)
- **4. + NBI Clearance** (for retirees staying in PH for the last 30 days prior to his PRA application)
- 5. Bank Certification for the Visa Deposit
- 6. Original Passport with updated Visa/stay
- 7. Photos
- 8. Marriage Contract if spouse will join
- 9. Birth Certificate for joining children
- 10. Processing/Service Fee US\$1,400 for Principal
- 11. Processing/Service Fee US\$300 for dependent
- 12.PRA Annual Fee US\$360 for Principal

Note: Other requirements may be asked depending on SRRV Option being applied for.

























#### **PRA's Foreign Retirees**

# 65,948

SRRV Holders
(1987 to 20 September 2019)

#### TOP 10 NATIONALITIES (1987 to present)





#### TOP 10 NATIONALITIES (1987 to present)





#### Where they stay...



- NCR (62.92%)
- CALABARZON (8.82%)
- Central Visayas (7.58%)
- Central Luzon (7.54%)
- Davao Region (2.75%)

#### Why they come to stay...

- Children are sent to schools/universities to study English and finish college
- Lower cost of living
- Make the Philippines their half-way home particularly during the harsh winter seasons
- Made the Philippines as their second home since pension received is not enough for their daily subsistence in their country
- Invest and start their own businesses.
- Make the Philippines their weekend get-away destination (play golf)
- Simply retire from work & enjoy life

# Business Opportunities under the PRA Retirement Program











# RETIREMENT FACILITIES

Accredited accomm