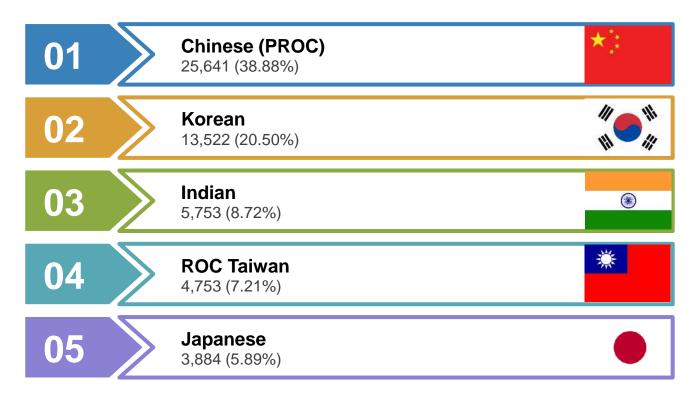

sued in PH or abroad)
- 3. Police Clearance (issued from last residence)
- **4. + NBI Clearance** (for retirees staying in PH for the last 30 days prior to his PRA application)
- 5. Bank Certification for the Visa Deposit
- 6. Original Passport with updated Visa/stay
- 7. Photos
- 8. Marriage Contract if spouse will join
- 9. Birth Certificate for joining children
- 10. Processing/Service Fee US\$1,400 for Principal
- 11. Processing/Service Fee US\$300 for dependent
- 12.PRA Annual Fee US\$360 for Principal

Note: Other requirements may be asked depending on SRRV Option being applied for.

























#### **PRA's Foreign Retirees**

# 65,948

SRRV Holders
(1987 to 20 September 2019)

#### TOP 10 NATIONALITIES (1987 to present)





#### TOP 10 NATIONALITIES (1987 to present)





#### Where they stay...



- NCR (62.92%)
- CALABARZON (8.82%)
- Central Visayas (7.58%)
- Central Luzon (7.54%)
- Davao Region (2.75%)

#### Why they come to stay...

- Children are sent to schools/universities to study English and finish college
- Lower cost of living
- Make the Philippines their half-way home particularly during the harsh winter seasons
- Made the Philippines as their second home since pension received is not enough for their daily subsistence in their country
- Invest and start their own businesses.
- Make the Philippines their weekend get-away destination (play golf)
- Simply retire from work & enjoy life

# Business Opportunities under the PRA Retirement Program











# RETIREMENT FACILITIES

Accredited accommodations/ dwellings for PRA retireemembers such a