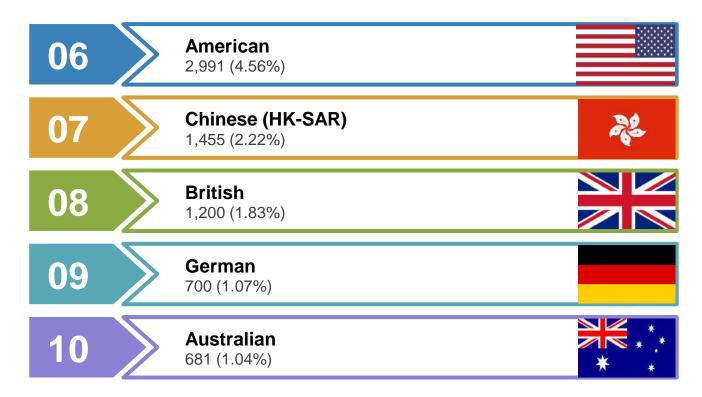

PRA Application Form
- 2. Medical Clearance (issued in PH or abroad)
- 3. Police Clearance (issued from last residence)
- **4. + NBI Clearance** (for retirees staying in PH for the last 30 days prior to his PRA application)
- 5. Bank Certification for the Visa Deposit
- 6. Original Passport with updated Visa/stay
- 7. Photos
- 8. Marriage Contract if spouse will join
- 9. Birth Certificate for joining children
- 10. Processing/Service Fee US\$1,400 for Principal
- 11. Processing/Service Fee US\$300 for dependent
- 12.PRA Annual Fee US\$360 for Principal

Note: Other requirements may be asked depending on SRRV Option being applied for.

























#### **PRA's Foreign Retirees**

## 65, 552

SRRV Holders
(1987 to 09 September 2019)

#### TOP 10 NATIONALITIES (1987 to present)





#### TOP 10 NATIONALITIES (1987 to present)





#### Where they stay...



- NCR (59.42%)
- CALABARZON (8.46%)
- Central Luzon (6.80%)
- Central Visayas (5.61%)
- Davao Region (2.75%)

#### Why they come to stay...

- Children are sent to schools/universities to study English and finish college
- Lower cost of living
- Make the Philippines their half-way home particularly during the harsh winter seasons
- Made the Philippines as their second home since pension received is not enough for their daily subsistence in their country
- Invest and start their own businesses.
- Make the Philippines their weekend get-away destination (play golf)
- Simply retire from work & enjoy life

## Business Opportunities under the PRA Retirement Program











### RETIREMENT FACILITIES

Accredited acc