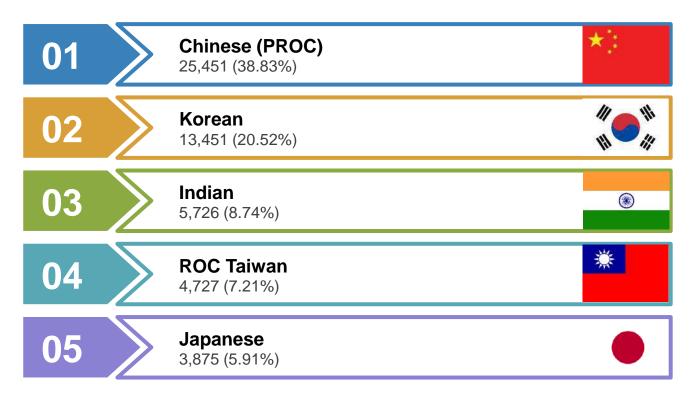

ed in PH or abroad)
- 3. Police Clearance (issued from last residence)
- **4. + NBI Clearance** (for retirees staying in PH for the last 30 days prior to his PRA application)
- 5. Bank Certification for the Visa Deposit
- 6. Original Passport with updated Visa/stay
- 7. Photos
- 8. Marriage Contract if spouse will join
- 9. Birth Certificate for joining children
- 10. Processing/Service Fee US\$1,400 for Principal
- 11. Processing/Service Fee US\$300 for dependent
- 12.PRA Annual Fee US\$360 for Principal

Note: Other requirements may be asked depending on SRRV Option being applied for.

























#### **PRA's Foreign Retirees**

## 65, 552

SRRV Holders
(1987 to 09 September 2019)

#### TOP 10 NATIONALITIES (1987 to present)





#### TOP 10 NATIONALITIES (1987 to present)





#### Where they stay...



- NCR (59.42%)
- CALABARZON (8.46%)
- Central Luzon (6.80%)
- Central Visayas (5.61%)
- Davao Region (2.75%)

#### Why they come to stay...

- Children are sent to schools/universities to study English and finish college
- Lower cost of living
- Make the Philippines their half-way home particularly during the harsh winter seasons
- Made the Philippines as their second home since pension received is not enough for their daily subsistence in their country
- Invest and start their own businesses.
- Make the Philippines their weekend get-away destination (play golf)
- Simply retire from work & enjoy life

## Business Opportunities under the PRA Retirement Program











### RETIREMENT FACILITIES

Accredited accommodations/ dwellings for PRA retireemembers suc