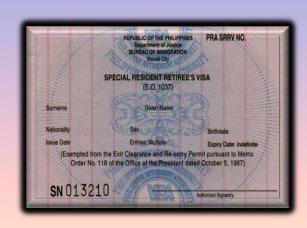

#### What is the SRRV?

The Special Resident Retiree's Visa (SRRV) is a special non-immigrant visa which entitles the holder to reside permanently in the Philippines.

#### **SRRV Features / Benefits**

## **SRRV Features / Benefits**

Exemption from paying the travel tax

Exemption from securing a separate Work Visa

Exemption from securing a separate Study Permit / Student's Visa