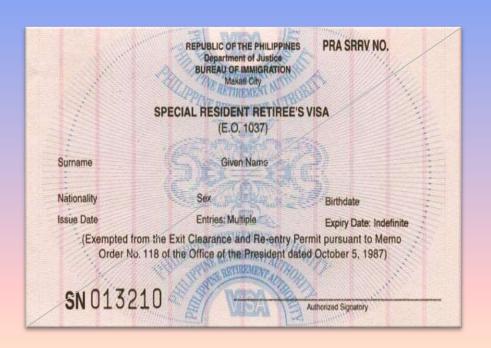

#### What is the SRRV?

The Special Resident Retiree's Visa (SRRV) is a special non-immigrant visa which entitles the holder to reside permanently in the Philippines.

#### **SRRV Features / Benefits**

## **SRRV Features / Benefits**

Exemption from paying the travel tax

Exemption from securing a separate Work Visa

Exemption from securing a separate Study Permit / Student's Visa