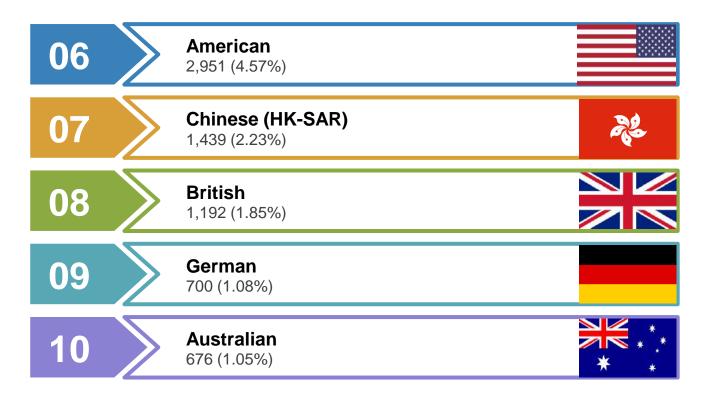

- 1. PRA Application Form
- 2. Medical Clearance (issued in PH or abroad)
- 3. Police Clearance (issued from last residence)
- **4. + NBI Clearance** (for retirees staying in PH for the last 30 days prior to his PRA application)
- 5. Bank Certification for the Visa Deposit
- 6. Original Passport with updated Visa/stay
- 7. Photos
- 8. Marriage Contract if spouse will join
- 9. Birth Certificate for joining children
- 10. Processing/Service Fee US\$1,400 for Principal
- 11. Processing/Service Fee US\$300 for dependent
- 12.PRA Annual Fee US\$360 for Principal

Note: Other requirements may be asked depending on SRRV Option being applied for.

























#### **PRA's Foreign Retirees**

# 64,591

SRRV Holders
(1987 to 08 August 2019)

#### TOP 10 NATIONALITIES (1987 to present)





#### TOP 10 NATIONALITIES (1987 to present)





#### Where they stay...



- NCR (59.42%)
- CALABARZON (8.46%)
- Central Luzon (6.80%)
- Central Visayas (5.61%)
- Davao Region (2.75%)

#### Why they come to stay...

- Children are sent to schools/universities to study English and finish college
- Lower cost of living
- Make the Philippines their half-way home particularly during the harsh winter seasons
- Made the Philippines as their second home since pension received is not enough for their daily subsistence in their country
- Invest and start their own businesses.
- Make the Philippines their weekend get-away destination (play golf)
- Simply retire from work & enjoy life

# Business Opportunities under the PRA Retirement Program











# RETIREMENT FACILITIES

Accredited accomm