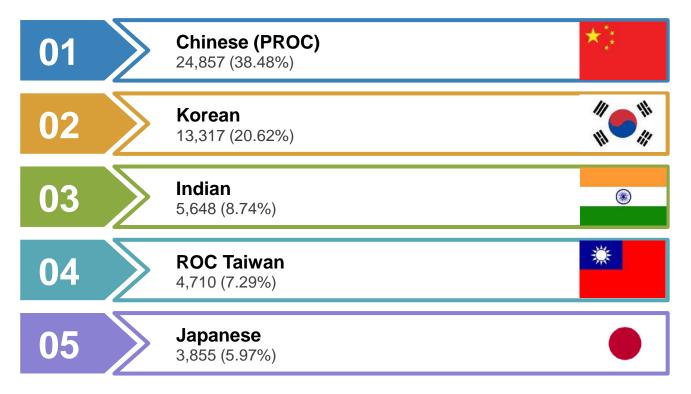

(issued in PH or abroad)
- 3. Police Clearance (issued from last residence)
- **4. + NBI Clearance** (for retirees staying in PH for the last 30 days prior to his PRA application)
- 5. Bank Certification for the Visa Deposit
- 6. Original Passport with updated Visa/stay
- 7. Photos
- 8. Marriage Contract if spouse will join
- 9. Birth Certificate for joining children
- 10. Processing/Service Fee US\$1,400 for Principal
- 11. Processing/Service Fee US\$300 for dependent
- 12.PRA Annual Fee US\$360 for Principal

Note: Other requirements may be asked depending on SRRV Option being applied for.

























#### **PRA's Foreign Retirees**

# 64,591

SRRV Holders
(1987 to 08 August 2019)

#### TOP 10 NATIONALITIES (1987 to present)





#### TOP 10 NATIONALITIES (1987 to present)





#### Where they stay...



- NCR (59.42%)
- CALABARZON (8.46%)
- Central Luzon (6.80%)
- Central Visayas (5.61%)
- Davao Region (2.75%)

#### Why they come to stay...

- Children are sent to schools/universities to study English and finish college
- Lower cost of living
- Make the Philippines their half-way home particularly during the harsh winter seasons
- Made the Philippines as their second home since pension received is not enough for their daily subsistence in their country
- Invest and start their own businesses.
- Make the Philippines their weekend get-away destination (play golf)
- Simply retire from work & enjoy life

# Business Opportunities under the PRA Retirement Program











# RETIREMENT FACILITIES

Accredited accommodations/ dwellings for PRA retireemembers such a